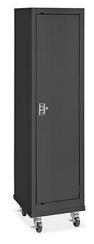

## Mobile Slim Storage Cabinet - 18 x 18 x 72", Black

Mobile, space-saving design for mailrooms and storage areas.

• Rolls easily for cleaning or relocating in tight spaces.

**SPACE SAVER** 

- Sturdy steel construction with attractive powder-coat finish.
- Shelves adjust in 2" increments.
- Recessed locking latch. No padlocks necessary.
- Includes 2 keys.
- 4" locking swivel casters.

Q More Images

SPECIFY COLOR:

|           | NO. OF<br>DOORS | DIMENSIONS<br>W x D x H | NO. OF<br>SHELVES |     | WT. | PRICE EACH |       | COLOR     | IN STOCK    | 7 |
|-----------|-----------------|-------------------------|-------------------|-----|-----|------------|-------|-----------|-------------|---|
|           |                 |                         |                   |     |     | 1          | 2+    | COLOR     | SHIPS TODAY |   |
| H-10696BL | 1               | 18 x 18 x 72"           | 4                 | 200 | 92  | \$370      | \$355 | ■ Black ▼ | 1 ADD       | 7 |