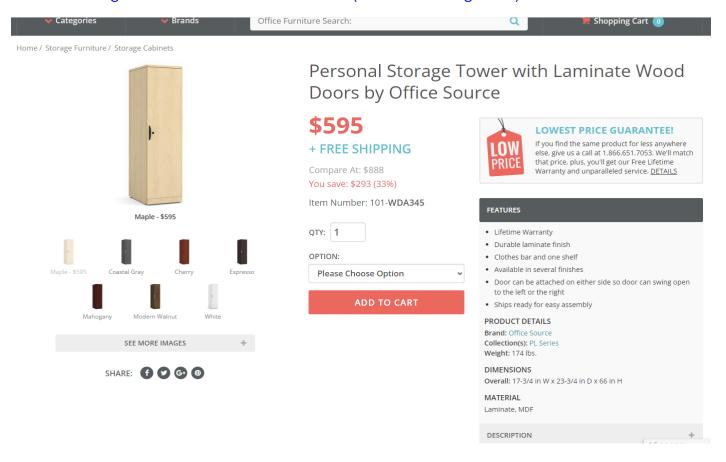

Consider Changes to the Agenda
- IV. Chair's Report
- V. Golf Course Financials ReportA. Managers report and comments
- VI. Review of Golf Course Maintenance
- VII. Report from Ladies Golf League
- VIII. Report from Men's Golf League
- IX. Unfinished Business
- X. New Business
- XI. Public Comment on Non-Agenda Items (limit 5 minutes per speaker)
- XII. Announcements
- XIII. Adjournment

Residents wishing to speak on the agenda items will be given the opportunity at the time the item is discussed. Chair will moderate as necessary.

Regular meetings of the Golf Committee will be held on the 4th Tuesday of the month at 1:00 PM in the Boardroom. The next regular Golf Committee Meeting will be held on June 25, 2024.

### Personal Storage Tower wi Office Source WDA345 (officefurniture2go.com)



#### 18" Wide Single Tier Designer Wood Locker - 3 Wide - 6 Feet High - 21 Inches Deep - Maple | Lockers.com





## Mobile Slim Storage Cabinet - 18 x 18 x 72", Black



Mobile, space-saving design for mailrooms and storage areas.

• Rolls easily for cleaning or relocating in tight spaces.

**SPACE SAVER** 

- Sturdy steel construction with attractive powder-coat finish.
- Shelves adjust in 2" increments.
- Recessed locking latch. No padlocks necessary.
- Includes 2 keys.
- 4" locking swivel casters.

Q More Images

SPECIFY COLOR:



|           | NO. OF<br>DOORS | DIMENSIONS<br>W x D x H | NO. OF<br>SHELVES |     | WT. | PRICE EACH |       | COLOR     | IN STOCK    | 7 |
|-----------|-----------------|-------------------------|-------------------|-----|-----|------------|-------|------