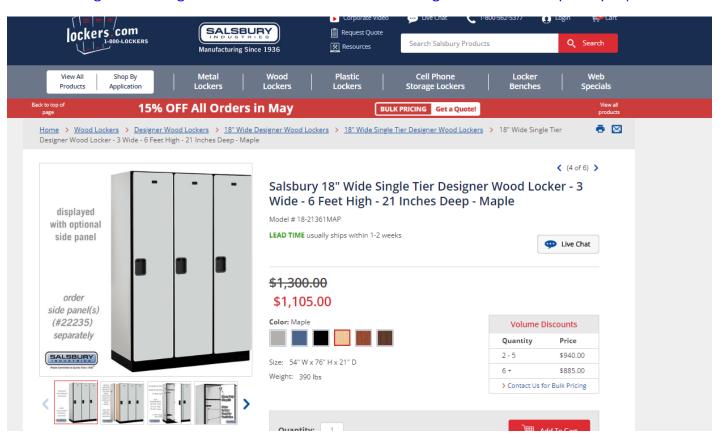

#### 18" Wide Single Tier Designer Wood Locker - 3 Wide - 6 Feet High - 21 Inches Deep - Maple | Lockers.com