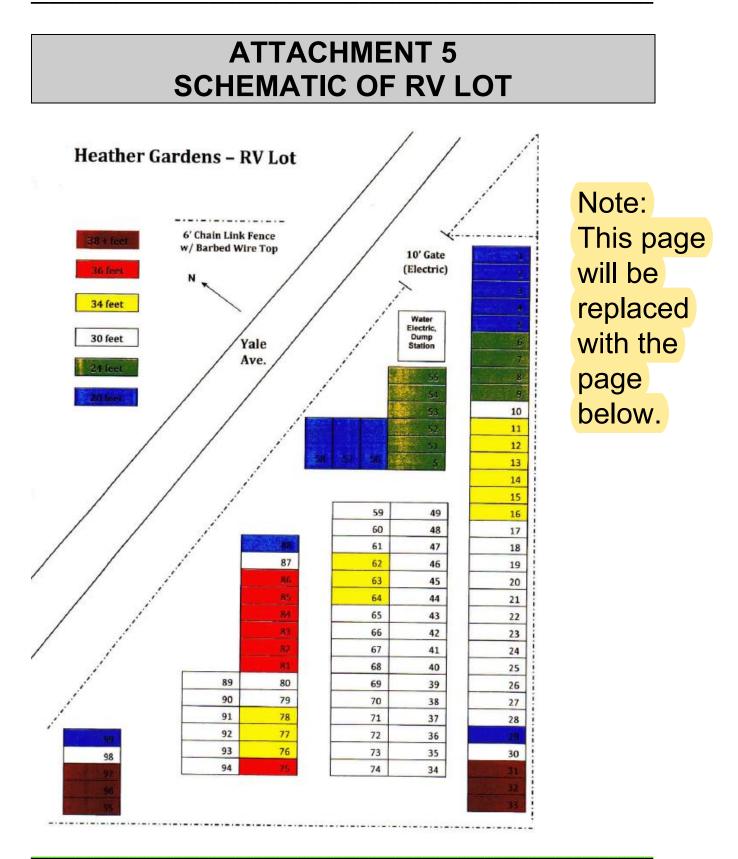

**Property Policy Committee:** President Funk reported the Committee had meetings regarding the continuing projects for the RV Lot. In the last meeting, there was a decision made on a new layout for the RV Lot. This layout will allow security to have better driving access to the problematic areas. The Committee received great support from the RV Club which are the primary users of the facility. The Committee will move forward in finalizing the design of the layout with Don O'Gorman in the contracts department who will be working directly with the vendors. In June's meeting, there will be further discussion on the enhancements for security and increase in the lighting in the RV Lot. When the implementation begins, there will be a period that the RVs must be out of the lot for resurfacing and restriping. There will be a possibility that spaces may be reassigned because of the newly designed layout. President Funk was asked if the garden plot's length of time will be changed which he answered he is looking into this. There were no further questions or comments.

#### Contracts

| Project Name                    | Objective                                                                                           | % Comp | On-Time | Late | Goal for Completion |
|---------------------------------|-----------------------------------------------------------------------------------------------------|--------|---------|------|---------------------|
| B223 Ventilation Project        | Resolve Air Circulation Issues                                                                      | 100    |         | Х    | 5/1/21              |
| Crosswalk                       | Safety                                                                                              | 99     |         | х    | 12/31/20            |
| 2021 - 2023 - Trash Bids/ RFP's | Update Trash Contract to better suit the<br>associations needs.                                     | 98     | x       |      | 4/1/21              |
| 2021 - FPE Panel Replacements   | Replace FPE panels throughout the community to meet City and State Electrical Codes                 | 98     | x       |      | 7/1/21              |
| 2021 Building Paint             | To keep the buildings aesthetically pleasing and<br>prevent building leaks                          | 45     | х       |      | 5/31/21             |
| 2021 Elevator Jacks             | Replace Elevator Jacks to meet City and State<br>Code Regulations.                                  | 45     | х       |      | 12/31/21            |
| RV Parking Lot                  | Revising the Parking Lot layout to better suit the needs of the residents using the RV parking lot. | 25     | x       |      | 5/31/21             |