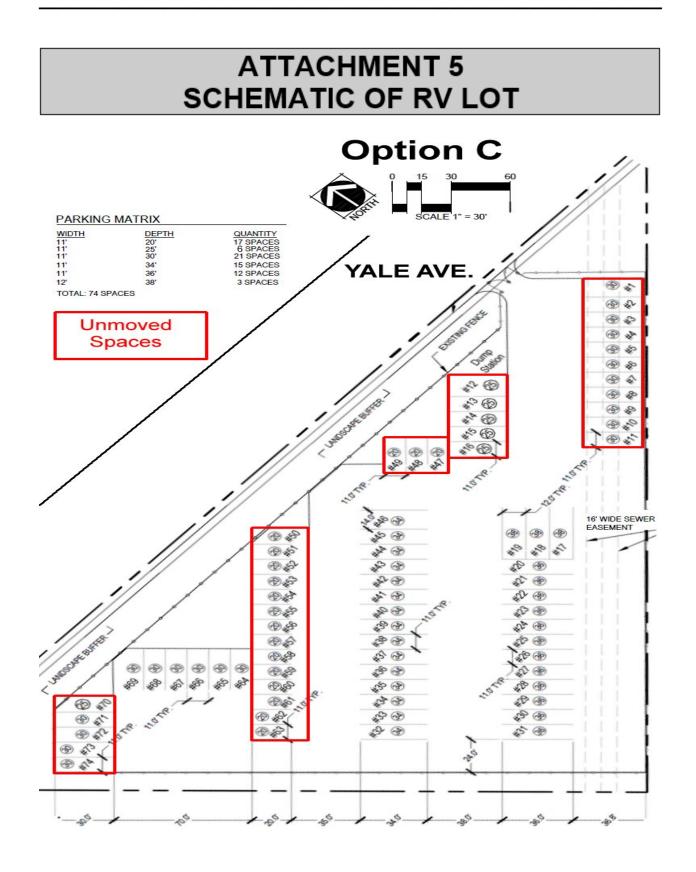

**Property Policy Committee:** President Funk reported the Committee had meetings regarding the continuing projects for the RV Lot. In the last meeting, there was a decision made on a new layout for the RV Lot. This layout will allow security to have better driving access to the problematic areas. The Committee received great support from the RV Club which are the primary users of the facility. The Committee will move forward in finalizing the design of the layout with Don O'Gorman in the contracts department who will be working directly with the vendors. In June's meeting, there will be further discussion on the enhancements for security and increase in the lighting in the RV Lot. When the implementation begins, there will be a period that the RVs must be out of the lot for resurfacing and restriping. There will be a possibility that spaces may be reassigned because of the newly designed layout. President Funk was asked if the garden plot's length of time will be changed which he answered he is looking into this. There were no further questions or comments.

#### Contracts

| Project Name                    | Objective                                                                                           | % Comp | On-Time | Late | Goal for Completion |
|---------------------------------|-----------------------------------------------------------------------------------------------------|--------|---------|------|---------------------|
| B223 Ventilation Project        | Resolve Air Circulation Issues                                                                      | 100    |         | Х    | 5/1/21              |
| Crosswalk                       | Safety                                                                                              | 99     |         | х    | 12/31/20            |
| 2021 - 2023 - Trash Bids/ RFP's | Update Trash Contract to better suit the<br>associations needs.                                     | 98     | x       |      | 4/1/21              |
| 2021 - FPE Panel Replacements   | Replace FPE panels throughout the community to meet City and State Electrical Codes                 | 98     | x       |      | 7/1/21              |
| 2021 Building Paint             | To keep the buildings aesthetically pleasing and<br>prevent building leaks                          | 45     | х       |      | 5/31/21             |
| 2021 Elevator Jacks             | Replace Elevator Jacks to meet City and State<br>Code Regulations.                                  | 45     | х       |      | 12/31/21            |
| RV Parking Lot                  | Revising the Parking Lot layout to better suit the needs of the residents using the RV parking lot. | 25     | x       |      | 5/31/21             |