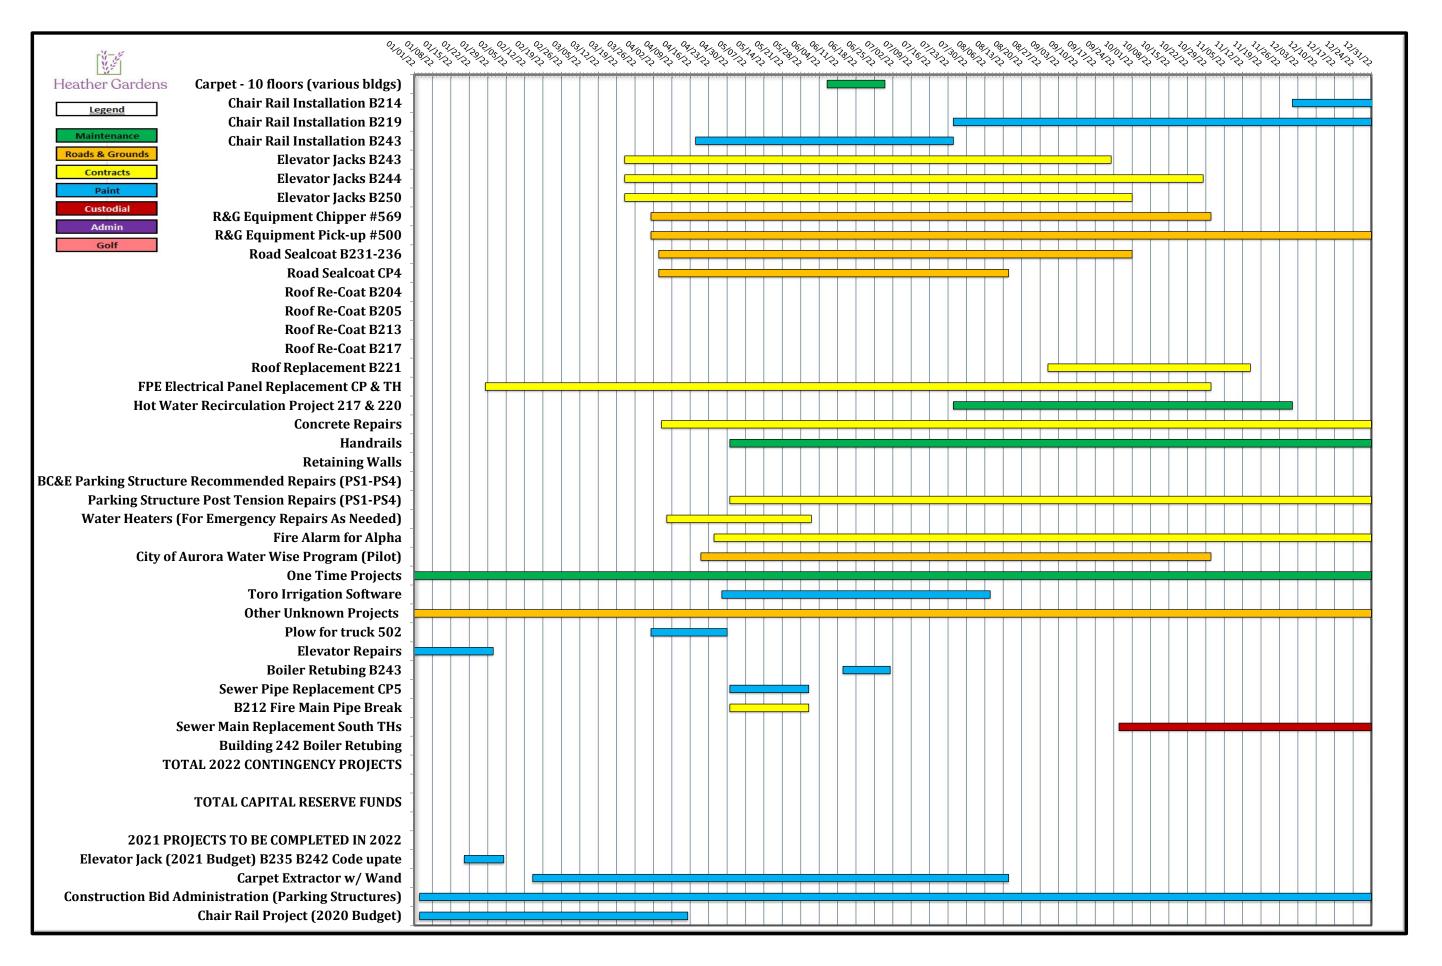

|             |                  |           |                                                   |              | HGA MON                                   | THLY CAPITA                               |            | ERVE RE       |                | OR PE | RIOD ENDIN                    | G:                                              |                     |                                      |                                                                                                                                                                                                                              |
|-------------|------------------|-----------|---------------------------------------------------|--------------|-------------------------------------------|-------------------------------------------|------------|---------------|----------------|-------|-------------------------------|-------------------------------------------------|---------------------|--------------------------------------|------------------------------------------------------------------------------------------------------------------------------------------------------------------------------------------------------------------------------|
| STATUS      | PROJECT<br>OWNER | DEPT.     | 2022 APPROVED PROJECTS                            | ACCT         | 2022<br>APPROVED<br>BUDGET<br>AMOUNT<br>A | 2022<br>SIGNED<br>CONTRACT<br>AMOUNT<br>B | %<br>VAR   | START<br>DATE | FINISH<br>DATE | #Days | 2022<br>INVOICES<br>PAID<br>D | UNDER/<br>(OVER)<br>CONTRACT<br>AMOUNT<br>B-C-D | % VAR FROM CONTRACT | UNDER /<br>(OVER)<br>BUDGET<br>A-C-D | PROJECT<br>Notes / Comments                                                                                                                                                                                                  |
|             |                  |           |                                                   |              |                                           |                                           |            |               |                |       |                               |                                                 |                     |                                      |                                                                                                                                                                                                                              |
| Completed   | Don              | Contracts | Carpet - 10 floors (various bldgs)                | F780         | \$96,255                                  | \$90,150                                  | -6%        | 06/07/22      | 06/29/22       | 22    | \$90,150                      | \$0                                             | 0%                  | \$6,105                              |                                                                                                                                                                                                                              |
| not-started | Manny            |           | Chair Rail Installation B214                      | F781         | \$25,819                                  | \$24,161                                  | -6%        | 12/01/22      | 04/01/23       | 121   |                               | \$24,161                                        | -100%               | \$25,819                             |                                                                                                                                                                                                                              |
| In Process  | Manny            |           | Chair Rail Installation B219                      | F782         | \$25,819                                  | \$24,161                                  | -6%        | 07/25/22      | 12/31/22       | 159   | \$25,632                      | (\$1,471)                                       | 6%                  | \$187                                |                                                                                                                                                                                                                              |
| Completed   | Manny<br>Don     |           | Chair Rail Installation B243  Elevator Jacks B243 | F783         | \$25,819<br>\$65,000                      | \$24,361<br>\$112,000                     | -6%<br>72% | 04/18/22      | 07/25/22       | 98    | \$22,903<br>\$119,962         | \$1,458<br>(\$7,962)                            | -6%<br>7%           | \$2,916<br>(\$54,962)                | Down payment was released in<br>March 2022 to start the jack<br>manufacturing process. Work is to<br>start late August and Completed<br>9/23/22                                                                              |
| In Process  | Don              | Contracts | Elevator Jacks B244                               | F785         | \$65,000                                  | \$112,000                                 | 72%        | 03/22/22      | 10/28/22       | 220   | \$56,000                      | \$56,000                                        | -50%                | \$9,000                              | Down payment was released in<br>March 2022 to start the jack<br>manufacturing process. Work is to<br>start late August and Completed<br>10/28/22                                                                             |
| Completed   | Don              |           | Elevator Jacks B250                               | F786         | \$40,163                                  | \$40,000                                  | 0%         | 03/22/22      | 10/01/22       | 193   | \$20,000                      | \$20,000                                        | -50%                | \$20,163                             | Down payment was released in March 2022 to start the jack manufacturing process. Work is to start September and go through October                                                                                           |
| not-started | Matt             |           | R&G Equipment Chipper #569                        | F787         | \$20,188                                  | <b>*</b> 13,555                           | -100%      | 04/01/22      | 10/31/22       | 213   | <del></del>                   | \$0                                             | #DIV/0!             | \$20,188                             | Not enough money in the budget looking at used options. Contract amount not determined.                                                                                                                                      |
| In Process  | Matt             | R&G       | R&G Equipment Pick-up <b>#500</b>                 | F788         | \$54,258                                  | \$51,330                                  | -5%        | 04/01/22      | 12/31/22       | 274   | \$1,000                       | \$50,330                                        | -98%                | \$53,258                             | Expecting delivery of truck August /<br>September 2022 based on previous<br>like-kind truck purchases.                                                                                                                       |
| Completed   | Don              |           | Road Sealcoat B231-236                            | F789         | \$37,000                                  | \$36,999                                  | 0%         | 04/04/22      | 10/01/22       | 180   | \$37,000                      | (\$1)                                           | 0%                  | \$0                                  |                                                                                                                                                                                                                              |
| Completed   | Don              |           | Road Sealcoat CP4                                 | F790         | \$44,975                                  | \$18,767                                  | -58%       | 04/04/22      | 08/15/22       | 133   | \$23,155                      | (\$4,388)                                       | 23%                 | \$21,820                             | Contracts Dept Recomends moving the budgeted money to cover the price increases to replace B221 and B222's roof. No Official Decision has                                                                                    |
| not-started | Don              |           | Roof Re-Coat B204  Roof Re-Coat B205              | F791<br>F792 | \$50,546<br>\$50,546                      |                                           | -100%      |               |                | 0     |                               | \$0<br>\$0                                      | #DIV/0!             | \$50,546<br>\$50,546                 | been determined.  Contracts Dept Recomends moving the budgeted money to cover the price increases to replace B221 and B222's roof. No Official Decision has been determined.                                                 |
| not-started | Don              | Contracts | Roof Re-Coat B213                                 | F793         | \$48,836                                  |                                           | -100%      |               |                | 0     |                               | \$0                                             | #DIV/0!             | \$48,836                             | Contracts Dept Recomends moving the budgeted money to cover the price increases to replace B221 and B222's roof. No Official Decision has been determined.                                                                   |
| not-started | Don              |           | Roof Re-Coat B217                                 | F794         | \$62,951                                  |                                           | -100%      |               |                | 0     |                               | \$0                                             | #DIV/0!             | \$62,951                             | Contracts Dept Recomends moving the budgeted money to cover the price increases to replace B221 and B222's roof. No Official Decision has been determined.                                                                   |
| In Process  | Don              |           | Roof Replacement B221                             | F795         | \$360,000                                 | \$448,076                                 | 24%        | 08/30/22      | 11/15/22       | 77    | \$224,038                     | \$224,038                                       | -50%                | \$135,962                            | 7/12/22 - Work was originally suppose to start the week of 7/18/22 Due to material lead time and shortages project is scheduled to start the 1st week of September and go until the end of 2022. 8/30/22 - Project on-going. |

|                     |                                           |            |                                                               |                      | HGA MONT                                  | HLY CAPITA                                |          | ERVE RE       |                      | OR PE   | RIOD ENDING                   | <del>Э</del> :                                  |                              |                                      |                                                                                                                                                                                                                                                                                                                |
|---------------------|-------------------------------------------|------------|---------------------------------------------------------------|----------------------|-------------------------------------------|-------------------------------------------|----------|---------------|----------------------|---------|-------------------------------|-------------------------------------------------|------------------------------|--------------------------------------|----------------------------------------------------------------------------------------------------------------------------------------------------------------------------------------------------------------------------------------------------------------------------------------------------------------|
| STATUS              | PROJECT<br>OWNER                          | DEPT.      | 2022 APPROVED PROJECTS                                        | ACCT                 | 2022<br>APPROVED<br>BUDGET<br>AMOUNT<br>A | 2022<br>SIGNED<br>CONTRACT<br>AMOUNT<br>B | %<br>VAR | START<br>DATE | FINISH<br>DATE       | #Days   | 2022<br>INVOICES<br>PAID<br>D | UNDER/<br>(OVER)<br>CONTRACT<br>AMOUNT<br>B-C-D | %<br>VAR<br>FROM<br>CONTRACT | UNDER /<br>(OVER)<br>BUDGET<br>A-C-D | PROJECT<br>Notes / Comments                                                                                                                                                                                                                                                                                    |
|                     |                                           |            |                                                               |                      |                                           |                                           |          |               |                      |         |                               |                                                 |                              |                                      | 8/4/22 - Having issues contacting (3) residents to complete the project. HG Security provided emergency contacts information but contact has not been made. HG plans on stocking the electrical panels until we hear from the residents. 9/7/22 - Have contacted 2 of final 3 replacements. 2 replacements are |
| In Process          | Don                                       | Contracts  | FPE Electrical Panel Replacement CP & TH                      | F796                 | \$217,350                                 | \$166,032                                 | -24%     | 01/28/22      | 10/31/22             | 276     | \$143,469                     | \$22,563                                        | -14%                         | \$73,881                             | scheduled for 10/12/22.  Droping B217 and only replacing                                                                                                                                                                                                                                                       |
| In Process          | Jon H                                     | Contracts  | Hot Water Recirculation Project 217 & 220                     | F797                 | \$39,000                                  | \$36,000                                  | -8%      | 07/25/22      | 12/01/22             | 129     | \$5,416                       | \$30,584                                        | -85%                         | \$33,584                             | B220 due to budget constraints.                                                                                                                                                                                                                                                                                |
| In Process          | Jon H                                     | Contracts  | Concrete Repairs                                              | F798                 | \$196,920                                 | \$196,920                                 | 0%       | 04/05/22      | 12/31/22             | 270     | \$85,819                      | \$111,101                                       | -56%                         | \$111,101                            | 8/4/22 - Working at B220 Parking<br>Slab. Swales at CP1.                                                                                                                                                                                                                                                       |
| In Process          | Jon H                                     | Contracts  | Handrails                                                     | F799                 | \$27,718                                  | \$27,718                                  | 0%       | 05/01/22      | 12/31/22             | 244     | \$27,718                      | \$0                                             | 0%                           | \$0                                  | 8/4/22 - Railings for B220, 219, and 233 are being manufactured.                                                                                                                                                                                                                                               |
|                     | ••                                        | 0011111010 |                                                               |                      | Ψ=:,::0                                   | Ψ=:,::0                                   | 0.0      |               | 12/01/22             |         | <del>+</del>                  |                                                 | 0.0                          | Ψ.                                   | Recommend reallocating the budget to cover the cost to replace B221                                                                                                                                                                                                                                            |
| not-started         | Jon H                                     | Contracts  | Retaining Walls                                               | F800                 | \$119,310                                 |                                           | -100%    |               |                      | 0       |                               | \$0                                             | #DIV/0!                      | \$119,310                            | and B222's roofs.                                                                                                                                                                                                                                                                                              |
| In Process          | Don                                       |            | BC&E Parking Structure Recommended Repairs (PS1-PS4)          | F801                 | \$825,000                                 | \$28,900                                  | -96%     |               |                      | 0       |                               | \$28,900                                        | -100%                        | \$825,000                            | 8/4/22 - Waiting on BC&E designs and recommendations for contractors performing the work to bid off of. 10/4/22 - we are expecting the engineered stair designs from the engineer the week of 10/10/22.                                                                                                        |
| Completed           | Don                                       | Contracts  | Parking Structure Post Tension Repairs (PS1-PS4)              | F802                 | \$300,150                                 | \$2,269                                   | -99%     | 05/01/22      | 12/31/22             | 244     | \$2,269                       | (\$0)                                           | 0%                           | \$297,881                            | There are no water heaters in need                                                                                                                                                                                                                                                                             |
| Completed           | Jon H                                     | Contracts  | Water Heaters (For Emergency Repairs As Needed)               | F803                 | \$40,163                                  | \$36,000                                  | -10%     | 04/07/22      | 06/01/22             | 55      | \$34,530                      | \$1,470                                         | -4%                          | \$5,633                              | of replacement at this time.                                                                                                                                                                                                                                                                                   |
| In Process          | Jon H                                     | Contracts  | Fire Alarm for Alpha                                          | F804                 | \$180,018                                 |                                           | -100%    | 04/25/22      | 12/31/22             | 250     |                               | \$0                                             | #DIV/0!                      | \$180,018                            | Made recommendation to move money to the Elevator Jack Replacement Project at B243 and 244. No official decision has been determined.                                                                                                                                                                          |
| In Process          | Matt                                      | R&G        | City of Aurora Water Wise Program (Pilot)                     | F805                 | \$67,704                                  |                                           | -100%    | 04/20/22      | 10/31/22             | 194     |                               | \$0                                             | #DIV/0!                      | \$67,704                             | R&G Team and City of Aurora have designated an area. City of Aurora has asked to meet with the HG Board to discuss possible indoor water wise solutions.                                                                                                                                                       |
|                     |                                           |            | TOTAL 2022 FUNDED PROJECTS                                    |                      | \$3,086,508                               | \$1,475,844                               | -52%     |               |                      |         | \$919,061                     | \$556,783                                       |                              | \$2,167,447                          |                                                                                                                                                                                                                                                                                                                |
|                     | ircumstance which<br>be predicted with ce |            | 2022 CONTINGENCY PROJECTS                                     |                      |                                           |                                           |          |               |                      |         |                               |                                                 |                              |                                      |                                                                                                                                                                                                                                                                                                                |
|                     |                                           |            | One Time Projects                                             | F806.1 -<br>F806.9   | \$90,872                                  |                                           |          | 01/01/22      | 12/31/22             | 364     |                               | \$0                                             | #DIV/0!                      | \$90,872                             | The \$90,872 is what is remaining from the budget of \$110,872                                                                                                                                                                                                                                                 |
| Completed           | Matt M.                                   |            | Toro Irrigation Software                                      | F806.1               | \$20,000                                  | \$14,464                                  |          | 04/28/22      | 08/08/22             | 102     | \$15,409                      | (\$945)                                         | 7%                           | \$4,591                              | 8/4/22 - Vendor is scheduled to finalize the project 8/8/22                                                                                                                                                                                                                                                    |
| 2 3piotod           | die ivii                                  |            |                                                               | F807.2 -             |                                           | Ţ11,101                                   |          |               |                      |         | Ţ.O,100                       |                                                 |                              |                                      | The \$384,756 is what is remaining from the budget of \$526,641. This excess will be absorbed by B222 re-                                                                                                                                                                                                      |
| Completed           | Matt M.                                   |            | Other Unknown Projects                                        | <b>F807.9</b> F807.1 | \$384,756<br>\$9.129                      | ¢0 120                                    | 00/      | 01/01/22      | 12/31/22<br>04/30/22 | 364     | <b>t</b> 0.070                | \$0<br>\$65                                     | #DIV/0!                      | \$384,756<br>\$65                    | roof, F808.                                                                                                                                                                                                                                                                                                    |
| Completed Completed | Matt M.<br>Jon H.                         |            | Plow for truck 502 Elevator Repairs                           | F807.1<br>F807.2     | \$8,138<br>\$17,298                       | \$8,138<br>\$17,298                       | 0%       | 04/01/22      |                      |         | \$ 8,073<br>\$ 17,298         | \$65<br>\$0                                     | -1%<br>0%                    | \$65<br>\$0                          |                                                                                                                                                                                                                                                                                                                |
| Completed           | Jon H.                                    | Contracts  | Boiler Retubing B243                                          | F807.3               | \$25,913                                  | \$17,298                                  | -33%     | 06/13/22      |                      |         | \$ 23,558                     | (\$6,260)                                       | 36%                          | \$2,355                              |                                                                                                                                                                                                                                                                                                                |
| Completed           | Jon H.                                    |            | Sewer Pipe Replacement CP5                                    | F807.4               | \$19,975                                  | \$19,975                                  | 0%       | 05/01/22      | 05/31/22             | 30      | \$ 19,975                     | \$0                                             | 0%                           | \$0                                  |                                                                                                                                                                                                                                                                                                                |
| Completed           | Jon H.                                    | Contracts  | B212 Fire Main Pipe Break                                     | F807.5               | \$33,373                                  | \$33,373                                  | 0%       | 05/01/22      | 05/31/22             | 30      | \$ 26,498                     | \$6,875                                         | -21%                         | \$6,875                              | 40/4/22 0                                                                                                                                                                                                                                                                                                      |
|                     |                                           |            |                                                               |                      |                                           |                                           |          |               |                      | 1       |                               | 1                                               |                              |                                      | 10/4/22 - Submitting for MC                                                                                                                                                                                                                                                                                    |
| In Process          | Jon H.<br>Jon H.                          |            | Sewer Main Replacement South THs Building 242 Boiler Retubing | F807.6<br>F807.7     | \$11,275<br>\$25,913                      | \$11,275<br>\$25,913                      | 0%<br>0% | 09/26/22      | 12/31/22             | 96<br>0 | \$ 11,275                     | \$0<br>\$25,913                                 | 0%<br>-100%                  | \$0<br>\$25,913                      | approval on 10/11/22                                                                                                                                                                                                                                                                                           |