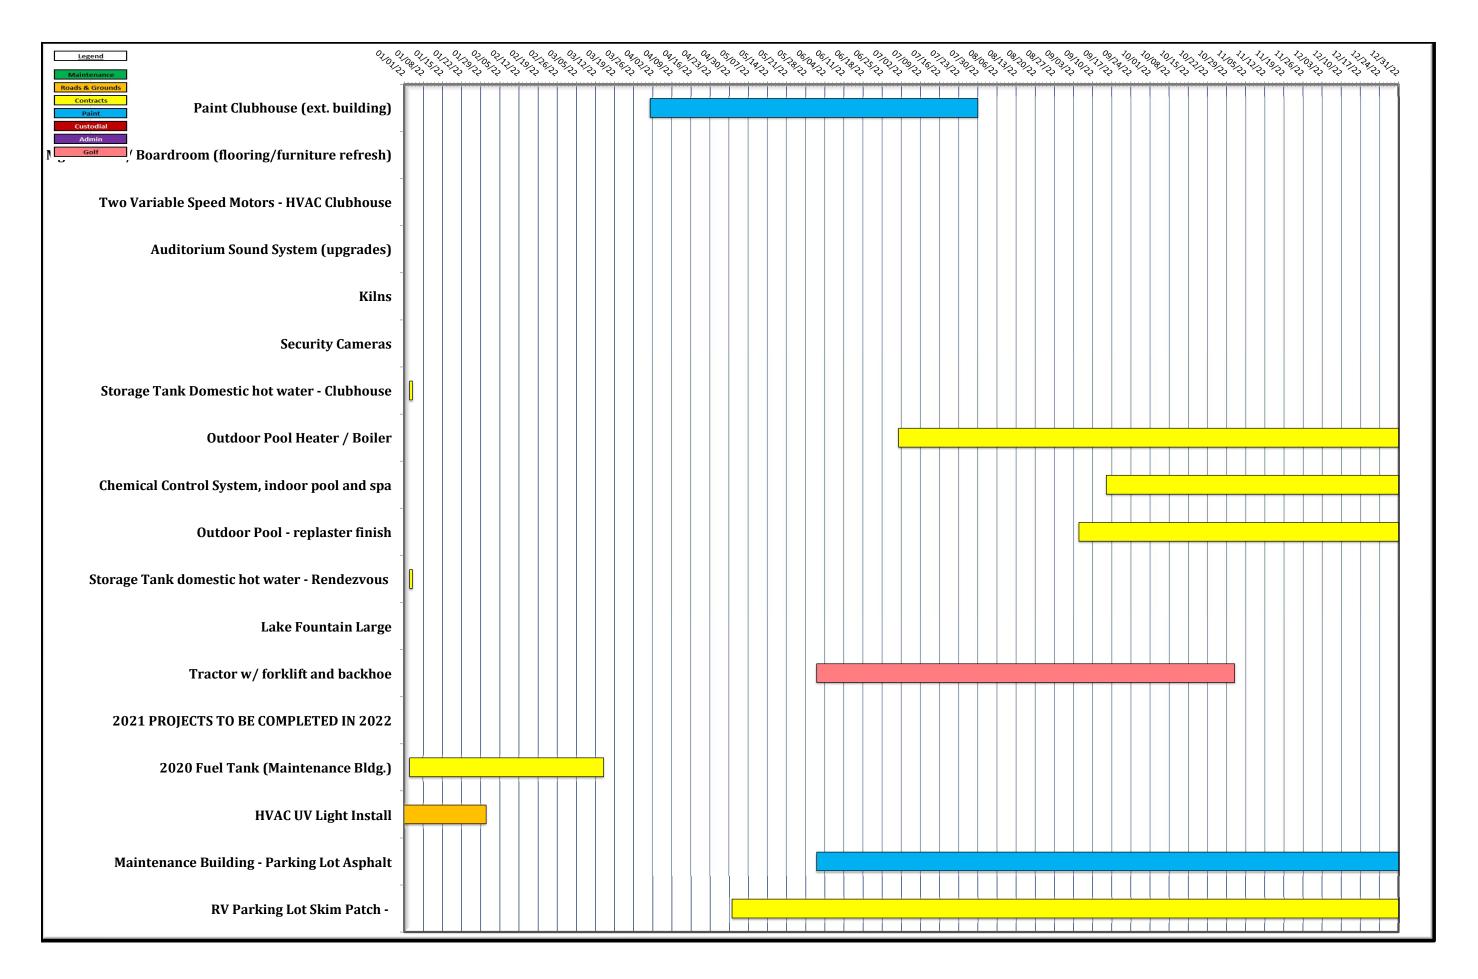

|                         |                  |           |                                                                          |          | HGA MONT                                  | HLY CAPITA                                |          | ERVE RE       |                | OR PEI | RIOD ENDIN                    | G:                                              |                     |                                      |                                                                                                                                                                                                             |
|-------------------------|------------------|-----------|--------------------------------------------------------------------------|----------|-------------------------------------------|-------------------------------------------|----------|---------------|----------------|--------|-------------------------------|-------------------------------------------------|---------------------|--------------------------------------|-------------------------------------------------------------------------------------------------------------------------------------------------------------------------------------------------------------|
| STATUS                  | PROJECT<br>OWNER | DEPT.     | 2022 APPROVED PROJECTS                                                   | ACCT     | 2022<br>APPROVED<br>BUDGET<br>AMOUNT<br>A | 2022<br>SIGNED<br>CONTRACT<br>AMOUNT<br>B | %<br>VAR | START<br>DATE | FINISH<br>DATE | #Days  | 2022<br>INVOICES<br>PAID<br>D | UNDER/<br>(OVER)<br>CONTRACT<br>AMOUNT<br>B-C-D | % VAR FROM CONTRACT | UNDER /<br>(OVER)<br>BUDGET<br>A-C-D | PROJECT<br>Notes / Comments                                                                                                                                                                                 |
|                         |                  |           |                                                                          |          |                                           |                                           |          |               |                |        |                               |                                                 |                     |                                      |                                                                                                                                                                                                             |
|                         |                  |           | TOTAL CAPITAL RESERVE FUNDS                                              |          | \$3,724,021                               | \$1,623,578                               |          |               |                |        | \$1,041,147                   | \$582,431                                       |                     | \$2,682,874                          |                                                                                                                                                                                                             |
|                         |                  |           | 2021 PROJECTS TO BE COMPLETED IN 2022                                    |          |                                           |                                           |          |               | I              |        |                               | I                                               | I I                 |                                      |                                                                                                                                                                                                             |
| Completed               | Don              | Contracts | Elevator Jack (2021 Budget) B235 B242 Code upate                         | F756     | \$9,000                                   | \$8,200                                   |          | 01/20/22      | 02/04/22       | 15     | \$8,200                       | \$0                                             | 0%                  | \$800                                |                                                                                                                                                                                                             |
| Completed               | Des              |           | Carpet Extractor w/ Wand                                                 | F649     | \$3,766                                   | \$3,766                                   |          | 02/15/22      | 08/15/22       | 181    | ¥4,=40                        | \$3,766                                         | -100%               | \$3,766                              | We received the carpet extractor in August. However, due to the dollar amount, it was charged to Custodial operations.                                                                                      |
| In Process              | Don              |           | Construction Bid Administration (Parking Structures)                     | F762     | \$168,252                                 | \$156,752                                 |          | 01/03/22      | 12/31/22       | 362    | \$17,500                      | \$139,252                                       | -89%                | \$150,752                            | Barrier System and Unusual Cracking were approved at Maintenance meeting. Signed Contracts were sent on 8/3.                                                                                                |
| Completed               | Jon H            |           | Chair Rail Project (2020 Budget)                                         | F738     | \$30,422                                  | \$30,422                                  |          | 01/03/22      | 04/15/22       | 102    | \$23,190                      | \$7,232                                         | -24%                | \$7,232                              | Contracto word control of the                                                                                                                                                                               |
|                         |                  |           |                                                                          | 1.122    |                                           |                                           |          |               | 0              |        |                               |                                                 |                     |                                      |                                                                                                                                                                                                             |
|                         |                  |           | TOTAL PRIOR YEAR PROJECTS                                                |          | \$211,440                                 | \$199,140                                 |          |               |                |        | \$48,890                      | \$150,250                                       |                     | \$162,550                            |                                                                                                                                                                                                             |
|                         |                  |           | GRAND TOTAL PER BUDGE                                                    | <u>r</u> | \$3,935,461                               | \$1,822,718                               | ·<br>:   |               |                | =      | \$1,090,037                   | \$732,681                                       |                     | \$2,845,424                          | <del>-</del><br>=                                                                                                                                                                                           |
|                         |                  |           | PROJECTS TARGETED FOR COMPLETION IN 2022 BUT NOT IN THE PUBLISHED BUDGET |          |                                           |                                           |          |               |                |        |                               |                                                 |                     |                                      |                                                                                                                                                                                                             |
| Completed               | Don              | Contracts | Building 233 Re-Roof                                                     | F774     |                                           | \$30,000                                  |          | 02/01/22      | 02/28/22       | 27     | \$30,000                      | \$0                                             | 0%                  | (\$30,000)                           |                                                                                                                                                                                                             |
| In Process              | Don              |           | Building 222 Re-Roof                                                     | F808     |                                           | \$448,076                                 |          | 09/05/22      | 12/31/22       |        | \$224,038                     | \$224,038                                       | -50%                | (\$224,038)                          | 8/4/22 - Work was originally scheduled to start 7/20/22 but is now scheduled to start the 1st week of September due to delays in material delivery. 8/30/22 - materials were delieverd and project started. |
| not-started not-started |                  |           |                                                                          |          |                                           |                                           |          |               |                |        |                               | \$0<br>\$0                                      | #DIV/0!<br>#DIV/0!  | \$0<br>\$0                           |                                                                                                                                                                                                             |
| not-started             |                  |           |                                                                          |          |                                           |                                           |          |               |                |        |                               | \$0                                             | #DIV/0!<br>#DIV/0!  | \$0<br>\$0                           |                                                                                                                                                                                                             |
|                         | <u> </u>         |           | TOTAL PRIOR YEAR PROJECTS NOT BUDGETED IN 202                            | 22       | \$0                                       | \$478,076                                 |          |               |                |        | \$254,038                     | \$224,038                                       |                     | (\$254,038)                          |                                                                                                                                                                                                             |
|                         |                  |           | GRAND TOTAL                                                              | <u>L</u> | \$3,935,461                               | \$2,300,794                               |          |               |                | -<br>= | \$1,344,075                   | \$956,719                                       |                     | \$2,591,386                          | _<br>=                                                                                                                                                                                                      |